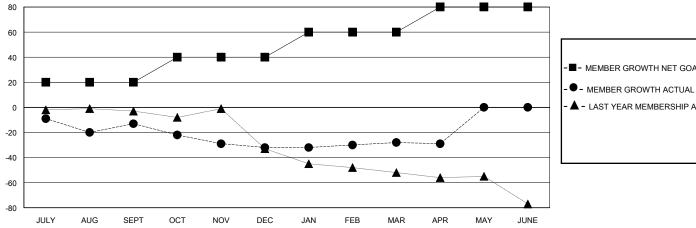

## **LOCATION WEST VIRGINIA** GMT: **GMT CA**

|               | Club          | s           |               |               | Men                   | nbers                   |                                                    |
|---------------|---------------|-------------|---------------|---------------|-----------------------|-------------------------|----------------------------------------------------|
|               | RESULTS FOR   | R 2019-2020 |               |               | RESULTS F             | OR 2019-2020            |                                                    |
| QUARTER       | NEW CLUB GOAL | NEW CLUBS   | DROPPED CLUBS | QUARTER MEMB  | ER GROWTH NET<br>GOAL | MEMBER GROWTH<br>ACTUAL | DROPPED<br>MEMBERS ACTUAL<br>(including transfers) |
| JULY/AUG/SEPT | 1             | 0           | 0             | JULY/AUG/SEPT | 20                    | 27                      | 38                                                 |
| OCT/NOV/DEC   | 0             | 0           | 0             | OCT/NOV/DEC   | 20                    | 11                      | 30                                                 |
| JAN/FEB/MAR   | 0             | 1           | 0             | JAN/FEB/MAR   | 20                    | 58                      | 53                                                 |
| APR/MAY/JUNE  | 1             | 0           | 0             | APR/MAY/JUNE  | 20                    | 3                       | 4                                                  |

## GOALS AND ACTUAL NEW CLUBS CUMULATIVE

| - <b>II</b> - ME | MBER | GROWTH | NET | GOAL |
|------------------|------|--------|-----|------|
|------------------|------|--------|-----|------|

| <br>LASI | TEAR WEIGHERSHIP ACTU | ML. |
|----------|-----------------------|-----|
|          |                       |     |