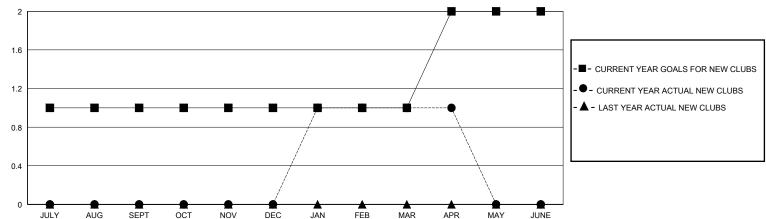

## **LOCATION WEST VIRGINIA** GMT: **GMT CA**

|               | Club          | s           |               |               | Men                   | nbers                   |                                                    |
|---------------|---------------|-------------|---------------|---------------|-----------------------|-------------------------|----------------------------------------------------|
|               | RESULTS FOR   | R 2019-2020 |               |               | RESULTS F             | OR 2019-2020            |                                                    |
| QUARTER       | NEW CLUB GOAL | NEW CLUBS   | DROPPED CLUBS | QUARTER MEMB  | ER GROWTH NET<br>GOAL | MEMBER GROWTH<br>ACTUAL | DROPPED<br>MEMBERS ACTUAL<br>(including transfers) |
| JULY/AUG/SEPT | 1             | 0           | 0             | JULY/AUG/SEPT | 20                    | 27                      | 38                                                 |
| OCT/NOV/DEC   | 0             | 0           | 0             | OCT/NOV/DEC   | 20                    | 11                      | 30                                                 |
| JAN/FEB/MAR   | 0             | 1           | 0             | JAN/FEB/MAR   | 20                    | 58                      | 53                                                 |
| APR/MAY/JUNE  | 1             | 0           | 0             | APR/MAY/JUNE  | 20                    | 3                       | 4                                                  |

## GOALS AND ACTUAL NEW CLUBS CUMULATIVE

| - <b>II</b> - ME | MBER | GROWTH | NET | GOAL |
|------------------|------|--------|-----|------|
|------------------|------|--------|-----|------|

| <br>LASI | TEAR WEIGHERSHIP ACTU | ML. |
|----------|-----------------------|-----|
|          |                       |     |